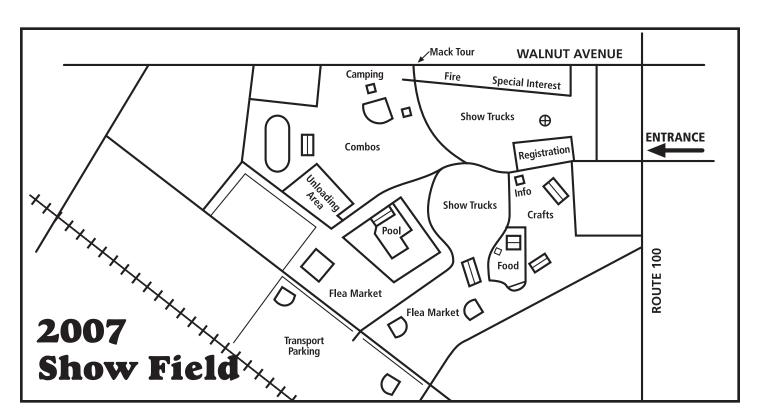

## The ATCA Antique Truck Show Features:

- Food stands open to serve breakfast and lunch
- Park swimming pool and tennis courts available
- Truck Corral trucks for sale
- Over 300 Flea Market spaces

- Over 500 antique trucks
- Participation Plaques
- Shaded playground area
- Crafters
- Music